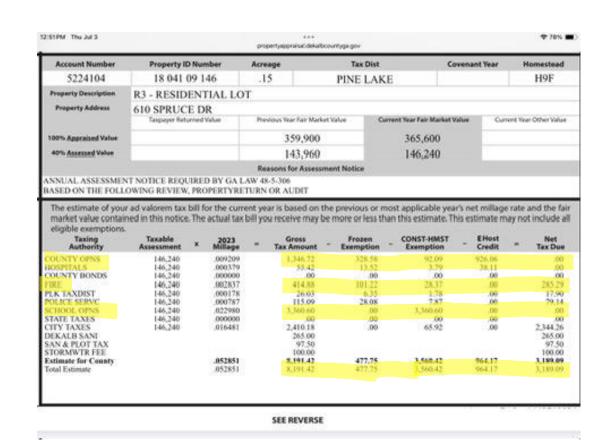

|                                                  | ,040<br>,600                             | 100,560                        | .0097                                                | 7.0                                                       |  |  |  |  |

A Fair Market Value appraisal is established by DeKalb County. The Assessed Value is 40% of the Fair Market Value.

So, the FMV of  $$384,000 \times 0.40 = $153,600$  which is the Assessed Value of the property.

Exemptions, including basic Homestead Exemptions available to all qualified homeowners are adjustments to Assessed Value.

The "Other Exemption Value" and "Homestead Exemption Value" may not reflect all exemptions provided locally by municipal authorities.

### HOW ARE COUNTY SENIOR EXEMPTIONS APPLIED?



Senior Tax Exemptions at the county level can have a large impact on a homeowner's total tax bill. The major reductions are to School Taxes and County Operations Taxes, there are some smaller areas of impact, but they are comparatively small.

Senior Exemptions are in addition to the Basic Homestead Exemption available to all homeowners. In combination, they can reduce the homeowner tax burden by 60%.

Notice the gross tax amount drops from \$8191.42 to a net tax amount of \$3189.09 after exemptions are applied.

## WHY IS A PINE LAKE SENIOR TAX EXEMPTION IN

**NECESSARY?** 



|                 |             |                                                   |                                        |                                                | NOTICE