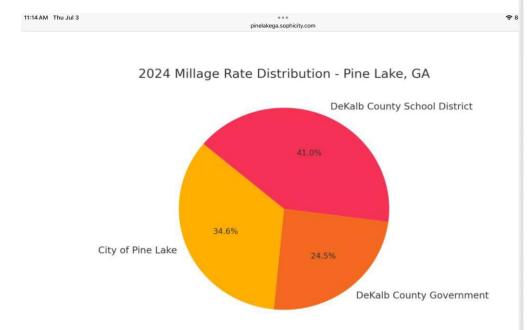

adjustments to Assessed Value.

The "Other Exemption Value" and "Homestead Exemption Value" may not reflect all exemptions provided locally by municipal authorities.

### HOW ARE COUNTY SENIOR EXEMPTIONS APPLIED?



Senior Tax Exemptions at the county level can have a large impact on a homeowner's total tax bill. The major reductions are to School Taxes and County Operations Taxes, there are some smaller areas of impact, but they are comparatively small.

Senior Exemptions are in addition to the Basic Homestead Exemption available to all homeowners. In combination, they can reduce the homeowner tax burden by 60%.

Notice the gross tax amount drops from \$8191.42 to a net tax amount of \$3189.09 after exemptions are applied.

## WHY IS A PINE LAKE SENIOR TAX EXEMPTION IN

**NECESSARY?** 



|                 |             |                                                   |                                        |                                                | NOTICE                                 |                                  |                           |                                             |
|-----------------|-------------|---------------------------------------------------|----------------------------------------|------------------------------------------------|----------------------------------------|----------------------------------|---------------------------|---------------------------------------------|
|                 | 45          | 9 Pine Drive, Pine Lake, GA<br>following presenta | 30072 on Tuesda<br>tion of the current | y June 24, 2025 at